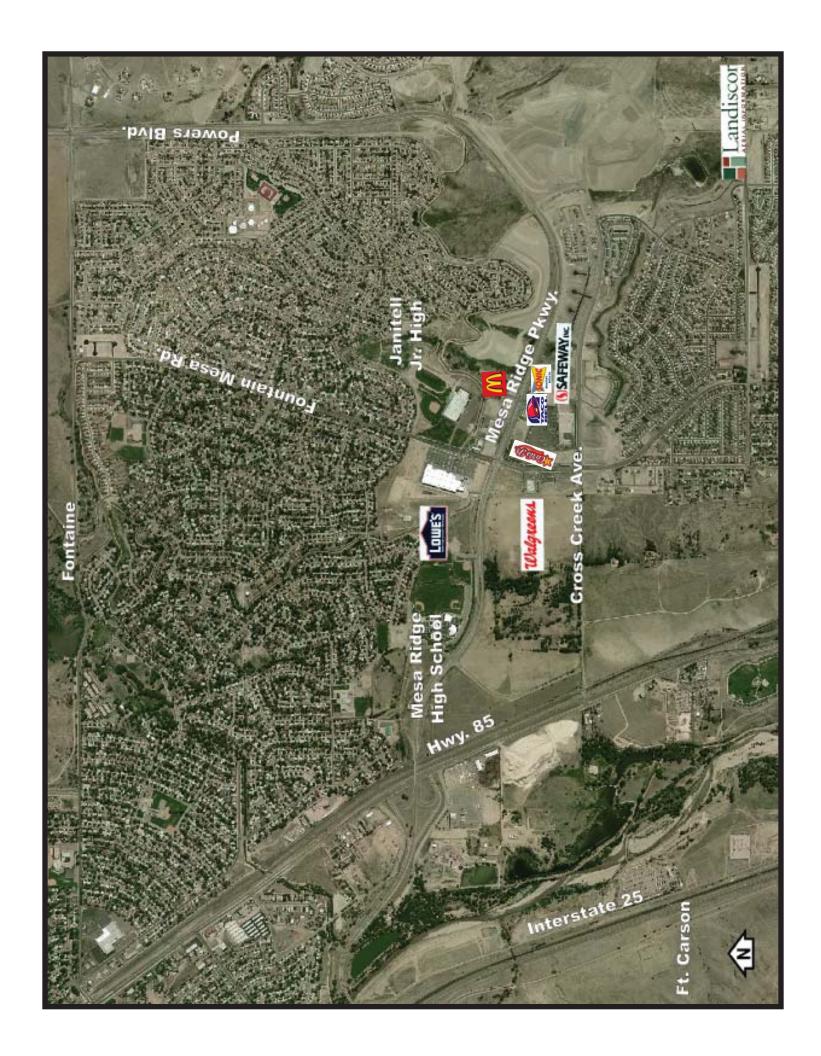

## AVAILABLE

Commercial Real Estate Services

THE MARKETS AT MESA RIDGE Join in 2011

Over 375,000 Sq. Ft. Now Built

**Family Dollar Taco Bell** Arby's McDonald's **Navy** Federal Credit Union Bird Dog BBQ Denny's

- Lowe's/Safeway Anchor
- Power Community Center
- Pads/Inlines Available
- 500,000 +GLA
- Lease/Build to Suit
- 7-Eleven/Walgreens
- Chase Bank and Ent

Print/Sign Shop • Jeweler Nutrition Store • Travel Agent Music Store • Specialty Clothing