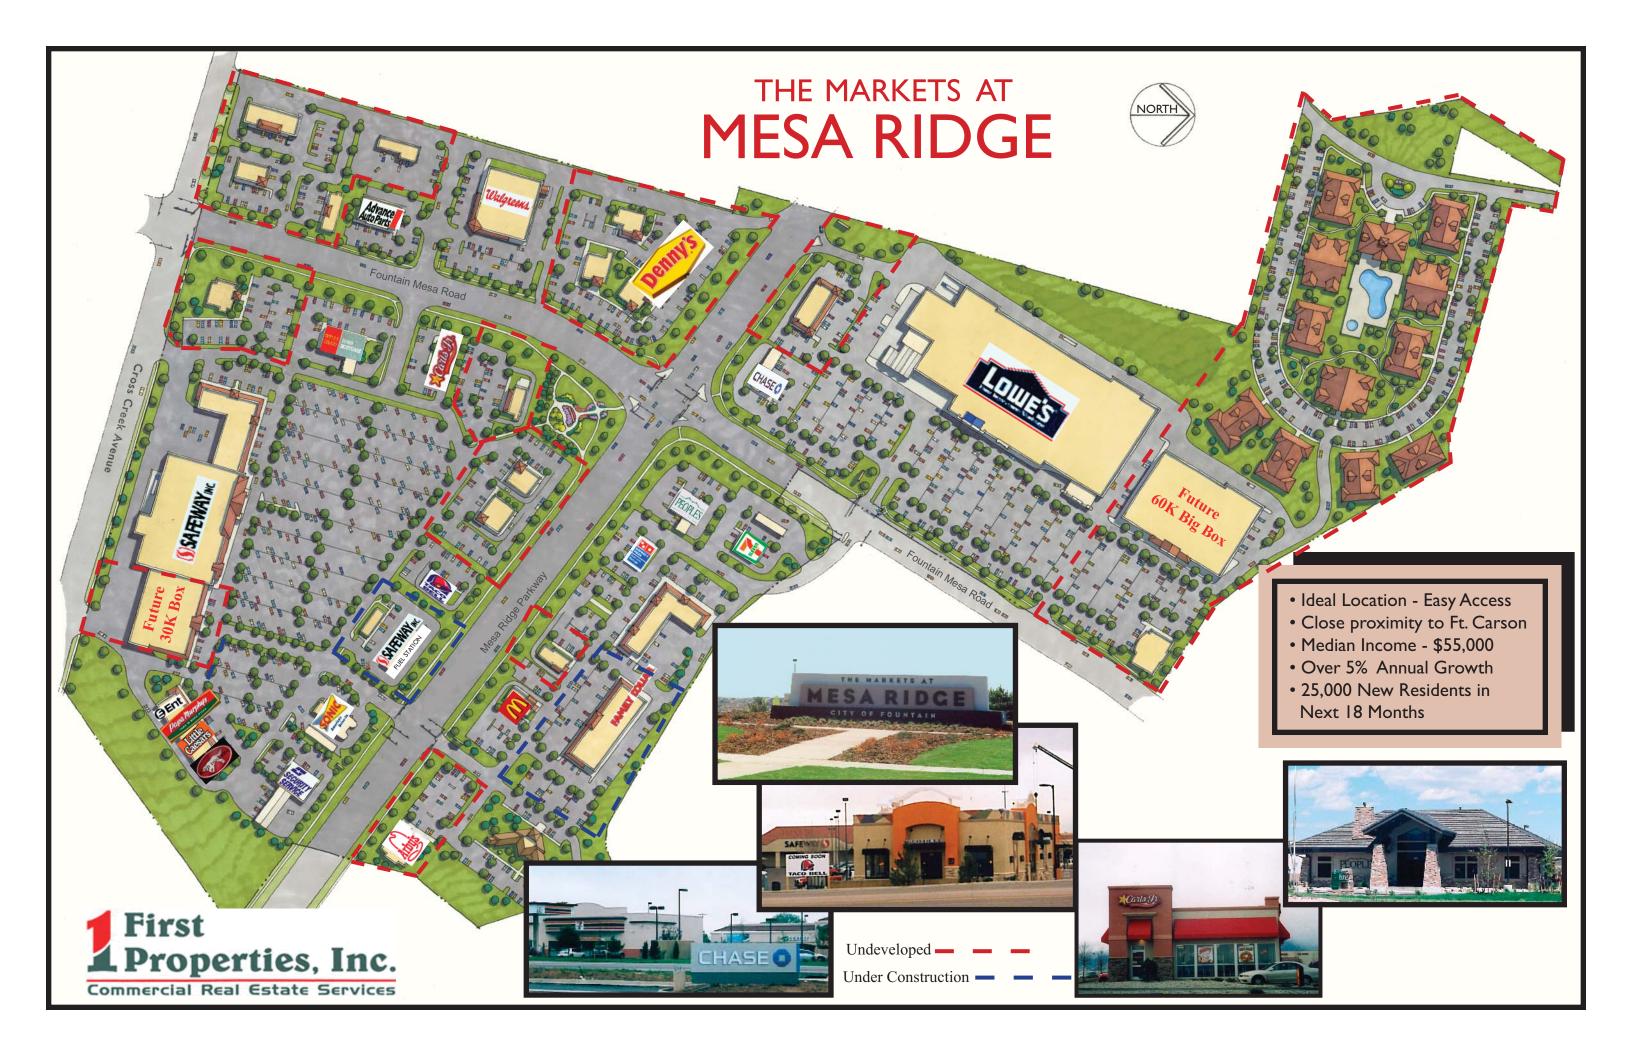

## AVAILABLE

Commercial Real Estate Services

THE MARKETS AT MESA RIDGE Join in 2011

Over 375,000 Sq. Ft. Now Built

**Family Dollar Taco Bell** Arby's McDonald's **Navy** Federal Credit Union Bird Dog BBQ Denny's

- Lowe's/Safeway Anchor
- Power Community Center
- Pads/Inlines Available
- 500,000 +GLA
- Lease/Build to Suit
- 7-Eleven/Walgreens
- Chase Bank and Ent

Print/Sign Shop • Jeweler Nutrition Store • Travel Agent Music Store • Specialty Clothing